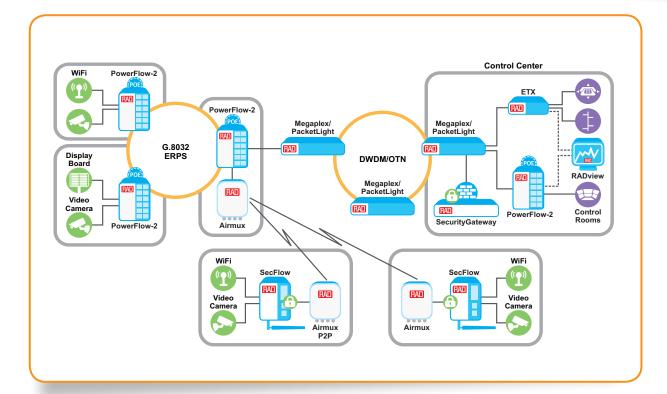

Ceragon/AirmuX Wireless Transport Platform

- Establish a long-distance fiber optic private network backbone utilizing OTN/DWDM multi-tunneling technology, supporting data rates of up to 100G.
- Secure remote access for end-user device management
- Seamless communications over fiber, radio, 2G/3G/4G/5G cellular links, and leased lines

SecFlow-1p, SecFlow-1v
Industrial IoT Gateways with Edge Computing

- Zero-touch provisioning with enhanced cyber security (integrated IPsec, encryption, stateful firewall, SIEM)
- Transparent delivery of legacy traffic from serial-based devices
- Point-to-multipoint radio connectivity supports high-capacity mission-critical traffic over licensed and unlicensed sub-6 GHz bands
- G.8032 Ethernet Ring Protection Switching (ERPS) and PoE support

Megaplex Next-Generation Multiservice Networking Node

PowerFlow Managed Ruggedized Ethernet Switch with Power over Ethernet

RADview Management and Domain Orchestration