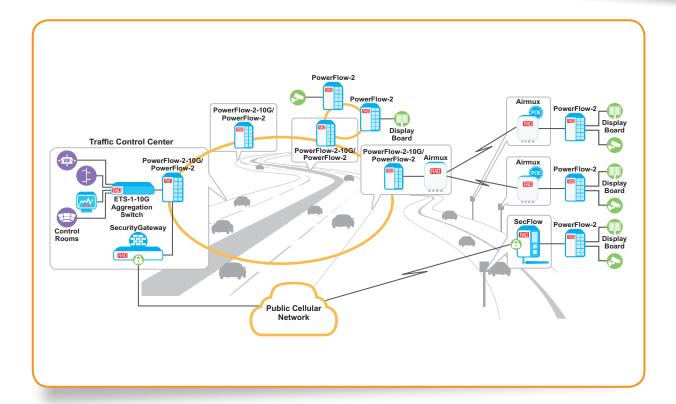

## **Highway Communications**

## Your Benefits:

- Backhaul high-definition video feeds, roadside display board and billing station data from remote facilities over fiber, high throughput microwave PtP and PtMP radio links, and 10-GbE rings
- Enable outdoor installations with industrial design and ruggedized enclosures
- Extensive PoE support including PoE++ and Airmux PoE
- L2 MPLS support

- 10-GbE carrier-grade Ethernet core rings with traffic management capabilities ensure reliable connectivity with appropriate quality of service for various applications
- 5G support where fiber isn't available